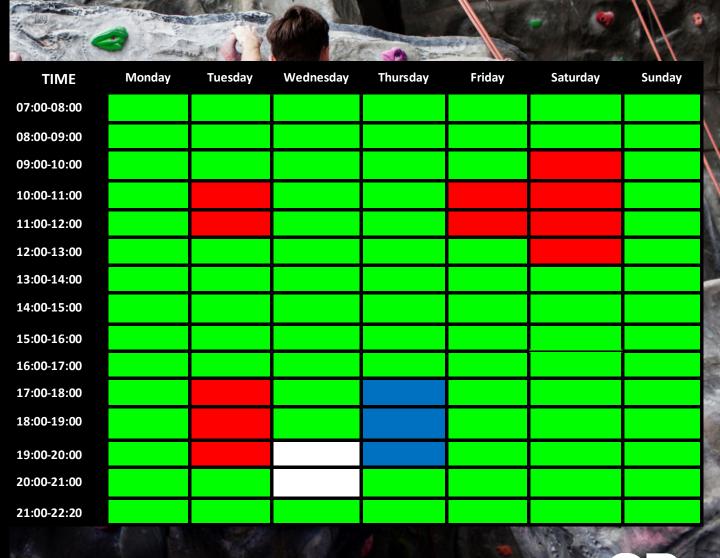

## CLIMBING WALL TIMETABLE

## 19th July 2021– 25th July 2021

The above shows all permanent, fixed bookings on the climbing wall. Other bookings may be taken at short notice. The key is below.

We apologise for any inconvenience caused.

For the time being the wall capacity will be at 22 people.

| The climbing wall 6 spaces available    |
|-----------------------------------------|
|                                         |
| The climbing wall is fully booked       |
|                                         |
| The climbing wall 22 spaces available   |
|                                         |
| There is a booking but 14 spaces will   |
| be available to the public.             |
|                                         |
| There is a booking but 6 spaces will be |
| available to the public.                |