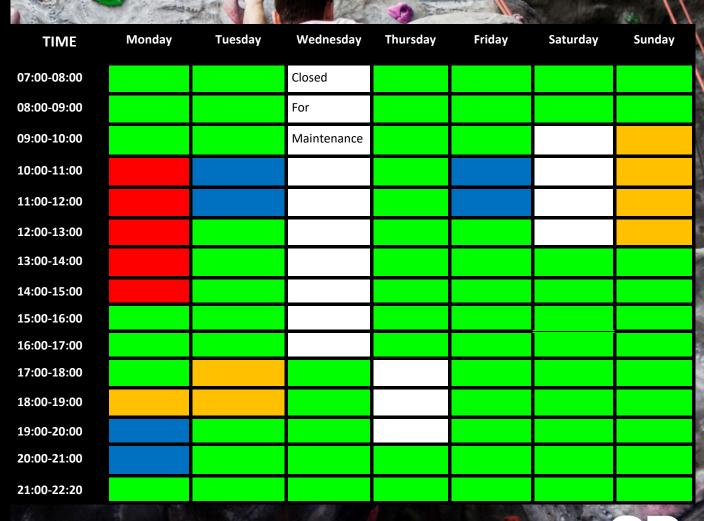

## CLIMBING WALL TIMETABLE

## 25th March 2024 — 31st March 2024

The above shows all permanent, fixed bookings on the climbing wall. Other bookings may be taken at short notice. The key is below.

We apologise for any inconvenience caused.

For the time being the wall capacity will be at 30 people.

| The climbing wall 8spaces available   |
|---------------------------------------|
|                                       |
| The climbing wall is fully booked     |
|                                       |
| The climbing wall 30 spaces available |
|                                       |
| There is a booking but 15 spaces will |
| be available to the public.           |
| There is a booking but 22 spaces will |

be available to the public.