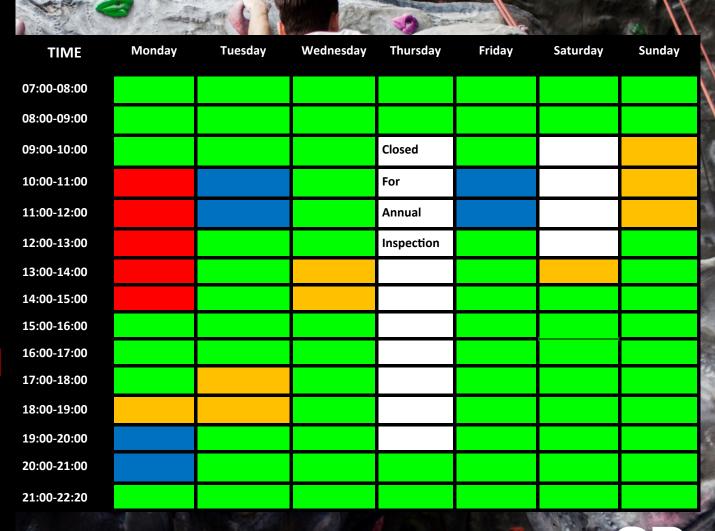

## CLIMBING WALL TIMETABLE

## 15th April 2024 — 21st April 2024

The above shows all permanent, fixed bookings on the climbing wall. Other bookings may be taken at short notice. The key is below.

We apologise for any inconvenience caused.

For the time being the wall capacity will be at 30 people.

| The climbing wall 8spaces available   |
|---------------------------------------|
|                                       |
| The climbing wall is fully booked     |
|                                       |
| The climbing wall 30 spaces available |
|                                       |
| There is a booking but 15 spaces will |
| be available to the public.           |
|                                       |
| There is a booking but 22 spaces will |
| be available to the public.           |